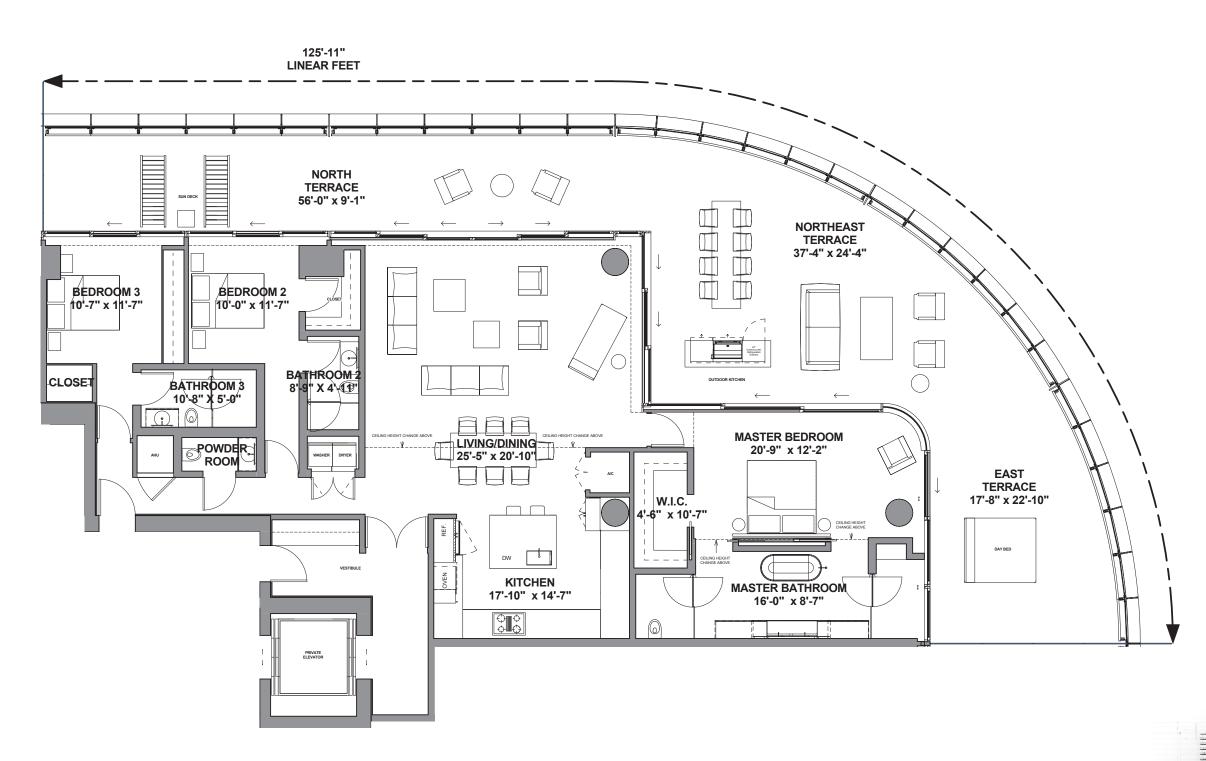

Beds 3 / Baths 3.5

Interior: 2421 SF/ 225 SM Exterior: 1715 SF/ 159 SM Total: 4136 SF/ 384 SM

Exclusive Sales by Douglas Elliman Development Marketing

Stated dimensions are measured to the exterior boundaries of the exterior boundaries of the exterior walls and the centerline of interior atmosphere to the interior atmosphere to the interior airspace between the perimeter walls and excludes interior structural components). Note that measurements of rooms set forth on this floor plan are generally taken at the greatest points of each given room (as if the room were a perfect rectangle), without regard for any cutouts. Accordingly, the area of the actual room will typically be smaller than the product obtained by multiplying the stated length times width. All dimensions are approximate and may vary with actual construction, and all floor plans and development plans are subject to change.